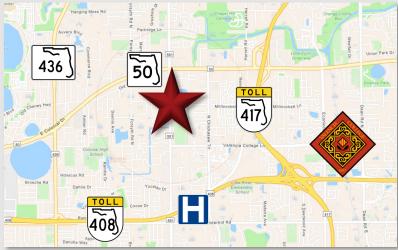

#### LOCATION DETAILS

Located on Goldenrod Road, less than a mile south of E Colonial Dr, with a traffic count of +34,000 cars per day. Surrounded by condos with Colonial High School nearby. Less than 2 miles from AdventHealth East Orlando Hospital and less than 3 miles from Valencia College. Easy access to and from the 417 and 408 Interchange.