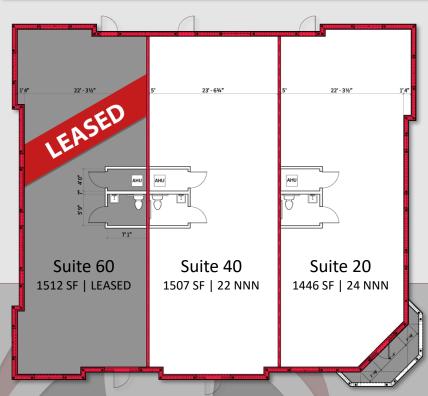

# PROPERTY DETAILS

- 2 Units available
  - Ste 20 1,446 SF | \$24psf NNN
  - Ste 40 1,507 SF | \$22psf NNN
- Can be combined for up to ±2,953 SF
- Professional office only
- Shared monument signage
- 69 Shared parking spaces
- T.I. Available (Contact broker for more information)