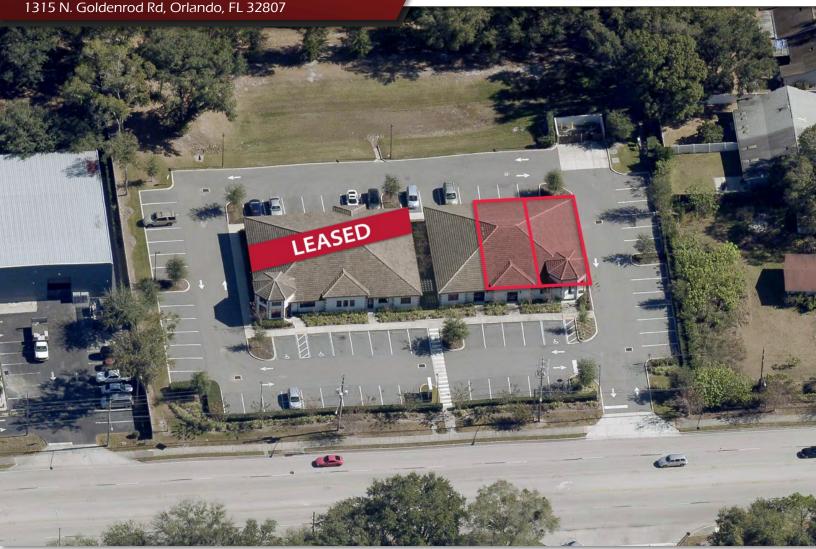

# PROPERTY DETAILS

- 2 Units available
  - Ste 20 1,446 SF | \$24psf NNN
  - Ste 40 1,507 SF | \$22psf NNN
- Can be combined for up to ±2,953 SF
- Professional office only
- Shared monument signage
- 69 Shared parking spaces
- T.I. Available (Contact broker for more information)