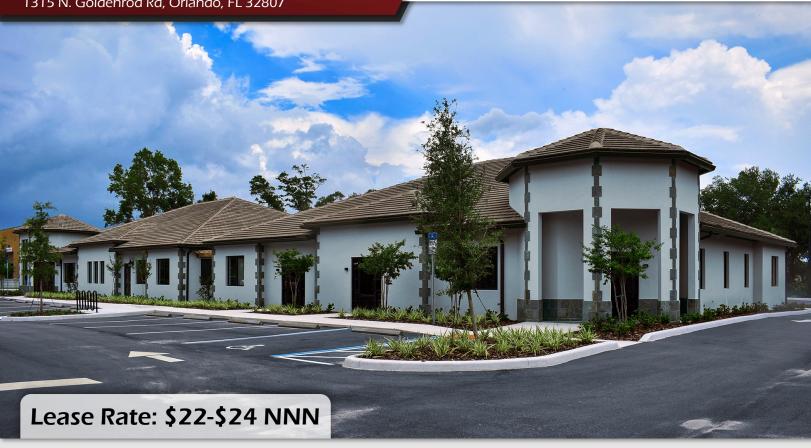

### Goldenrod Professional Office 1315 N. Goldenrod Rd, Orlando, FL 32807

# PROPERTY DETAILS

- 2 Units available
  - Ste 20 1,446 SF | \$24psf NNN
  - Ste 40 1,507 SF | \$22psf NNN
- Can be combined for up to ±2,953 SF
- Professional office only
- Shared monument signage
- 69 Shared parking spaces
- T.I. Available (Contact broker for more information)